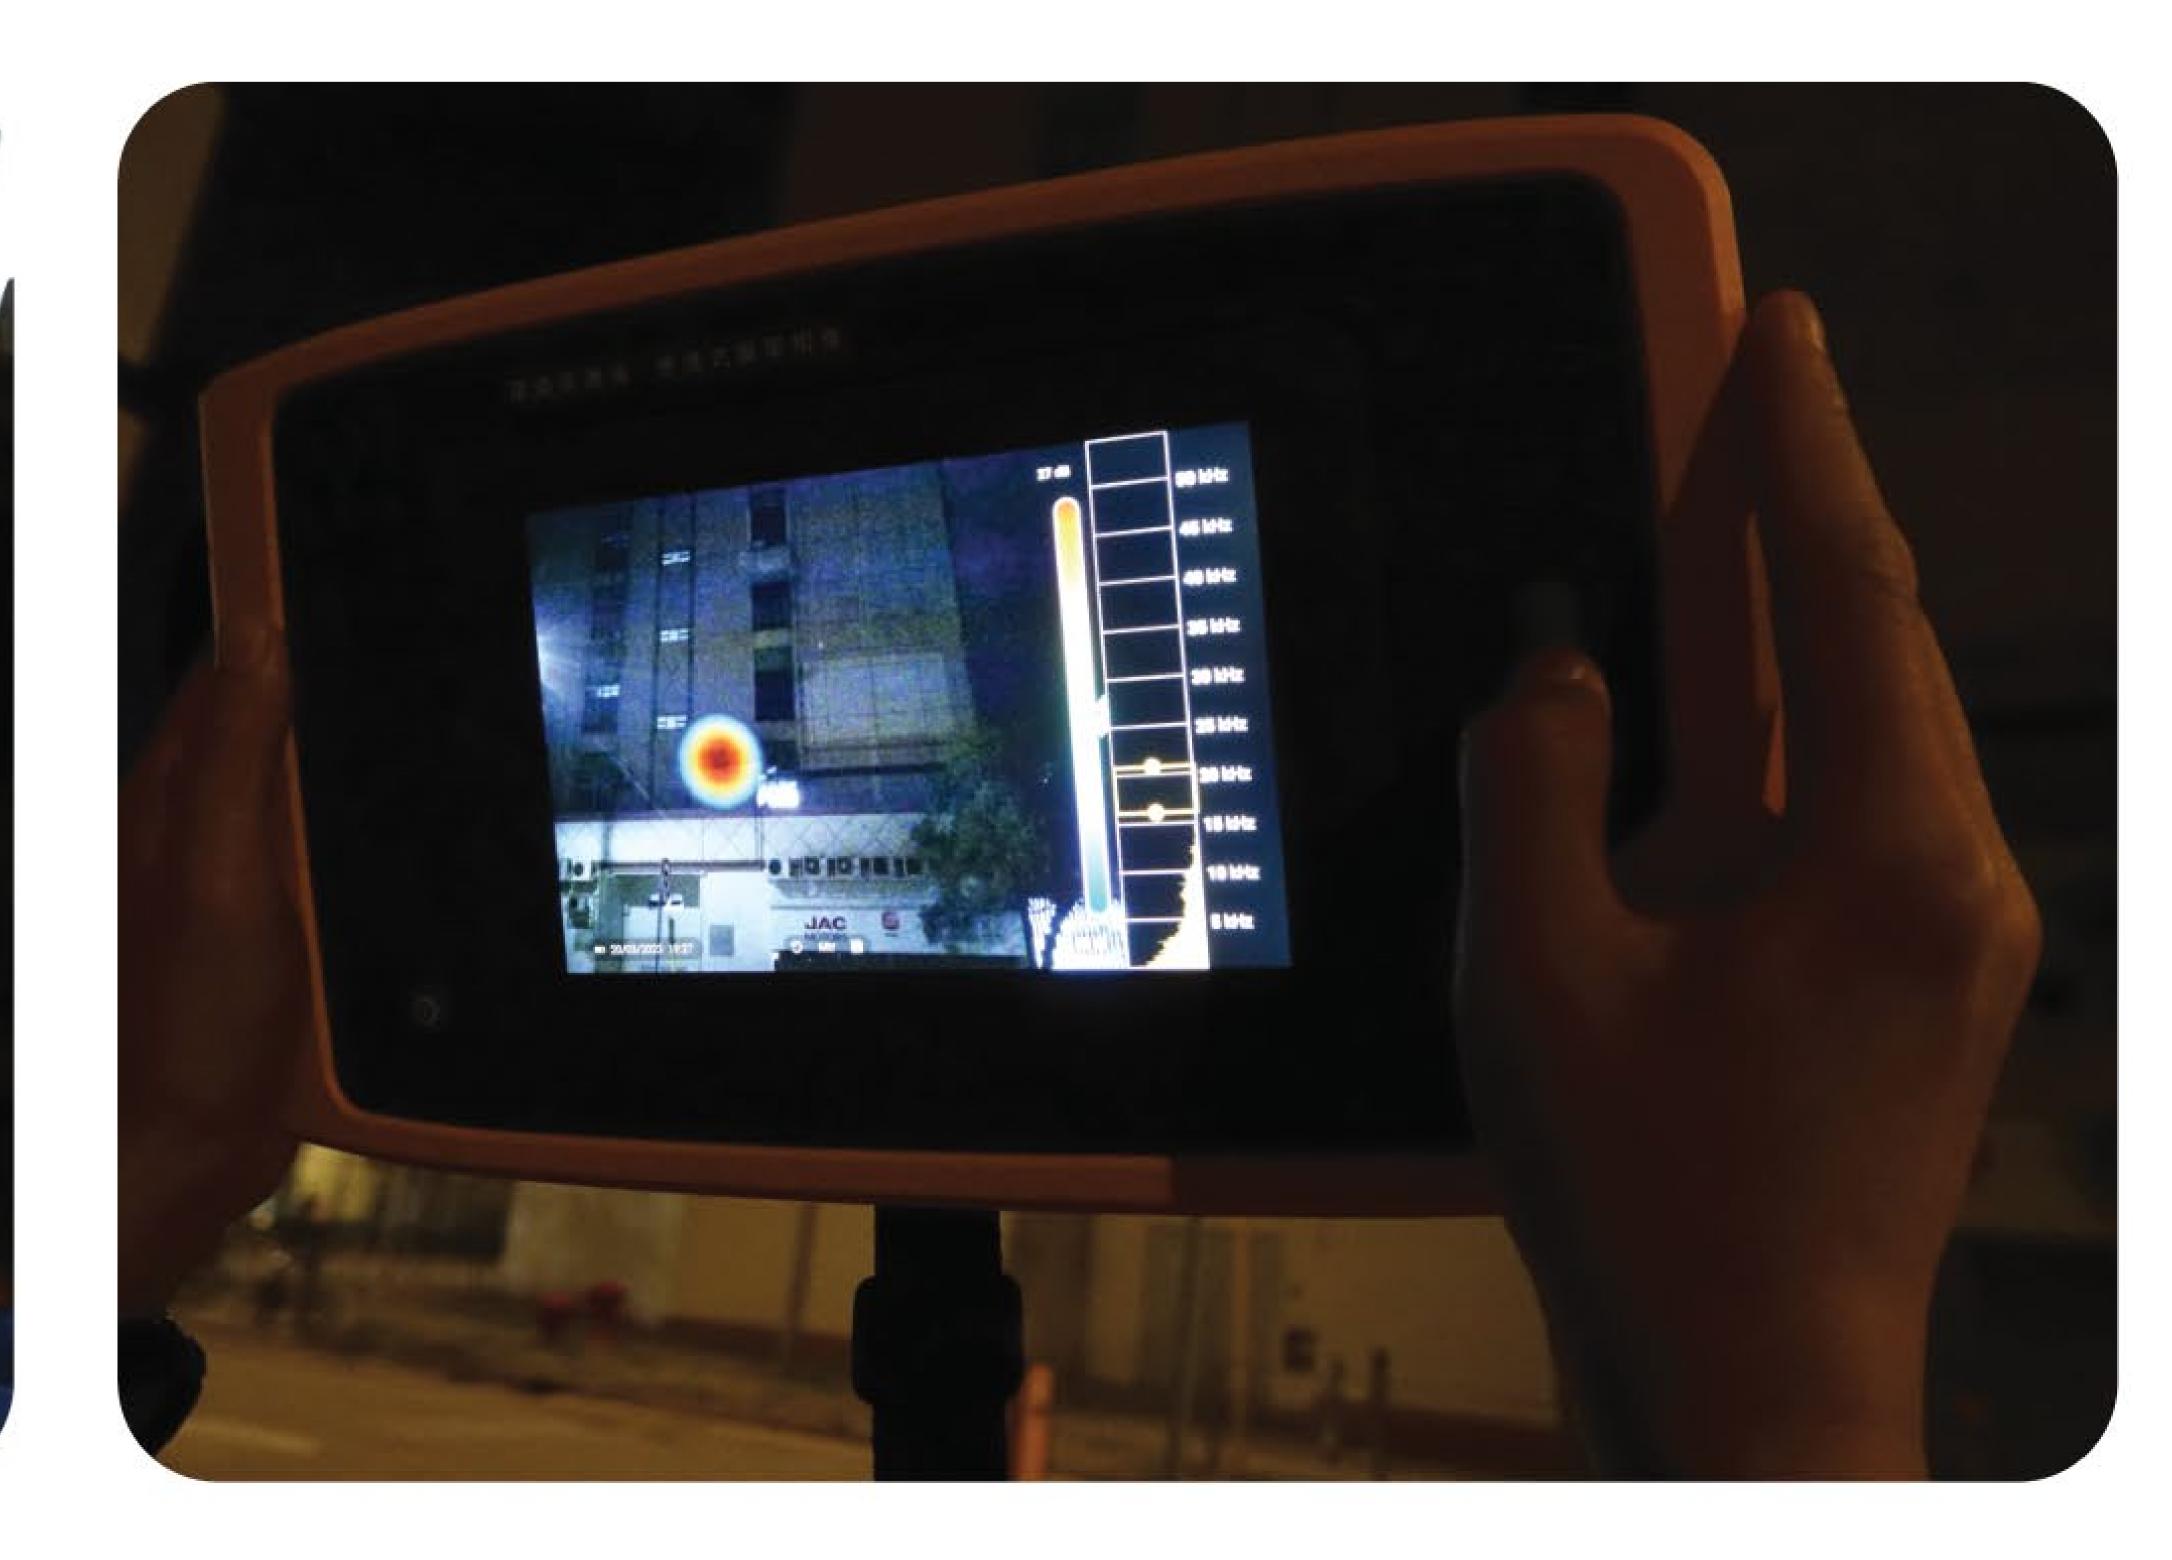

## 聲用機 Acoustic Camera

環保署推出創新的便攜式"聲學相機",用於調查工業和商業噪音。環保署可以一目了然地"看到"並找到最嘈雜的源頭,特別適用於噪音複雜環境、黑暗環境以及多噪聲源情況下。環保署調查人員利用便攜式"聲學攝像機",過去兩年已成功處理約百宗有關複雜工商業噪音的投訴。相關調查效率大幅提高。

EPD introduced an innovative portable "acoustic camera" to be used to investigate industrial and commercial noise. EPD can "see" and locate the noisiest sources at a glance! It is particularly useful in locating the major noise sources in complicated environments, dark conditions and situations with multiple noise sources. With the portable "acoustic camera", investigators of the EPD have successfully handled about 100 complaints about complicated industrial and commercial noises in the past two years. The efficiency of related investigations has been greatly improved.