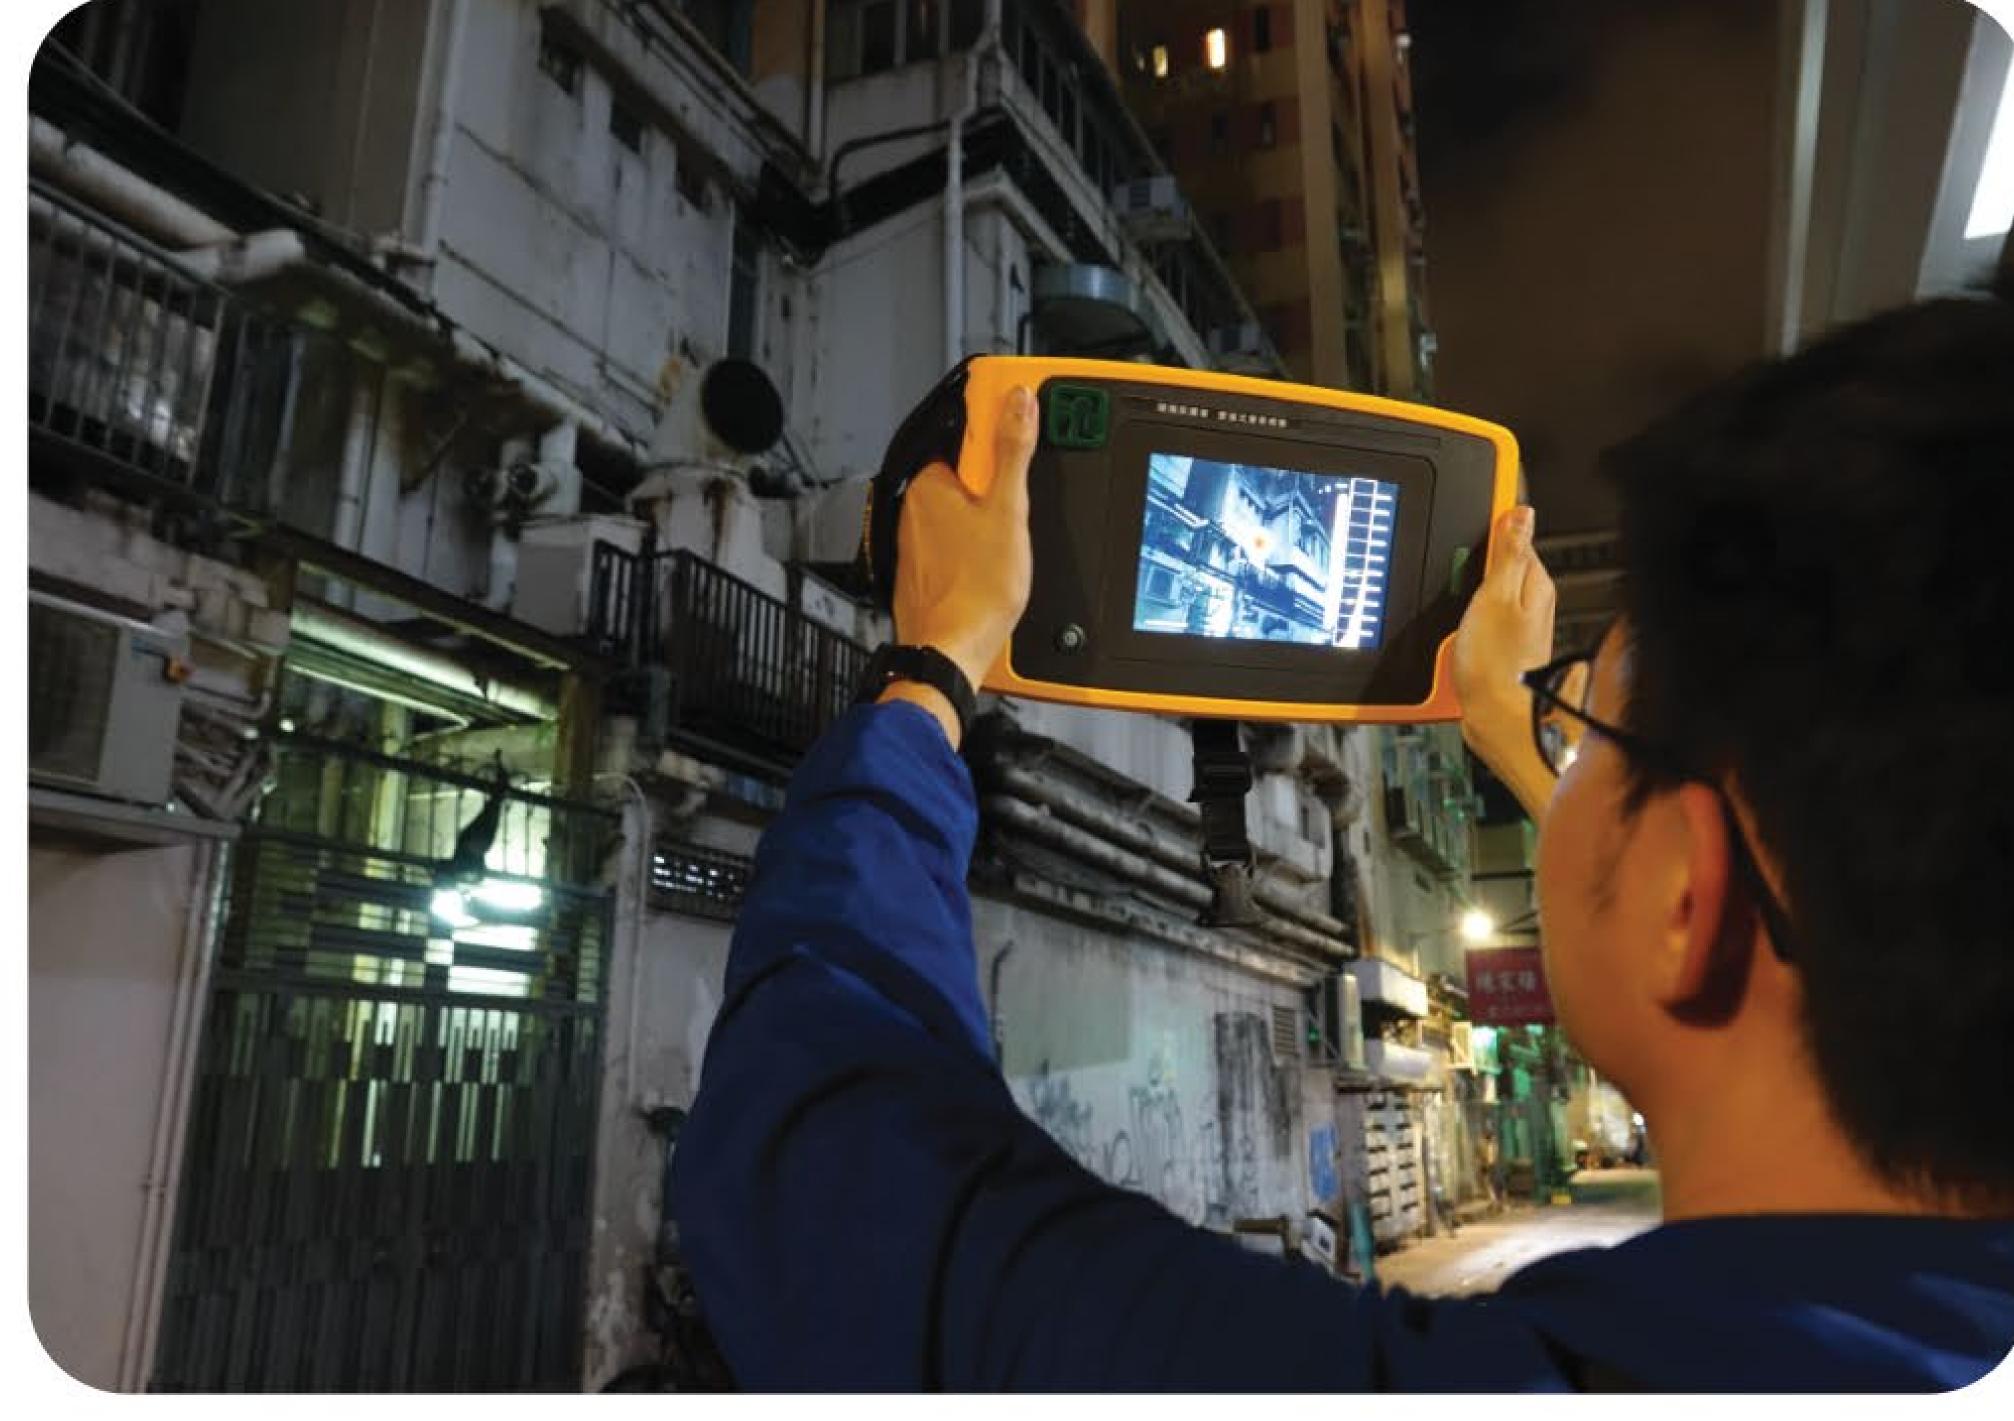

## 聲用機 Acoustic Camera

環保署推出創新的便攜式"聲學相機",用於調查工業和商業噪音。環保署可以一目了然地"看到"並找到最嘈雜的源頭,特別適用於噪音複雜環境、黑暗環境以及多噪聲源情況下。環保署調查人員利用便攜式"聲學攝像機",過去兩年已成功處理約百宗有關複雜工商業噪音的投訴。相關調查效率大幅提高。

EPD introduced an innovative portable "acoustic camera" to be used to investigate industrial and commercial noise. EPD can "see" and locate the noisiest sources at a glance! It is particularly useful in locating the major noise sources in complicated environments, dark conditions and situations with multiple noise sources. With the portable "acoustic camera", investigators of the EPD have successfully handled about 100 complaints about complicated industrial and commercial noises in the past two years. The efficiency of related investigations has been greatly improved.